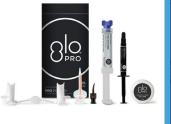

## Package A (RM1,580)

GLO POWER+ In-Office Whitening Tech Kit

GLO POWER+ In-Office Whitening Treatment Kit (Single)

#### GLO POWER+ In-Office Whitening Treatment

#### What's included in each kit:

- 1 Whitening Gel Dual Barrel Syringe (30% HP) & Mixing Tip
- 1 Gingival Barrier Syringe + Tip
- 1 lip and Cheek Retractor
- 8 Nourishing Lip Care
- User Manual

GLO SCIENCE\* professional whitening