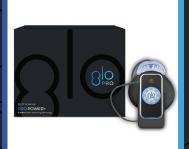

#### GLO POWER+ In-Office Whitening Tech Kit

HEAT ACCEL

STAINS

ENAMEL

GEL

#### What's Included:

- Power Control with build-in heat indicator light
- Autoclavable LED Illuminating Whitening
- Mouthpiece & Case
- Portable Charging Base
- Power Adapter & USB Cable
- Countdown minute timer with sound
- User Manual