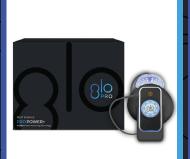

#### GLO POWER+ In-Office Whitening Tech Kit

HEAT ACCEL

STAINS

ENAMEL

GEL

#### What's Included:

- Power Control with build-in heat indicator light
- Autoclavable LED Illuminating Whitening
- Mouthpiece & Case
- Portable Charging Base
- Power Adapter & USB Cable
- Countdown minute timer with sound
- User Manual