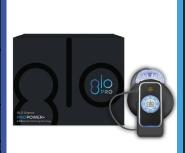

# Package B (RM3,680)

GLO POWER+ In-Office Whitening Tech Kit

#### GLO POWER+ In-Office Whitening Tech Kit

HEAT ACCEL

STAINS

ENAMEL

GEL

#### What's Included:

- Power Control with build-in heat indicator light
- Autoclavable LED Illuminating Whitening
- Mouthpiece & Case
- Portable Charging Base
- Power Adapter & USB Cable
- Countdown minute timer with sound
- User Manual